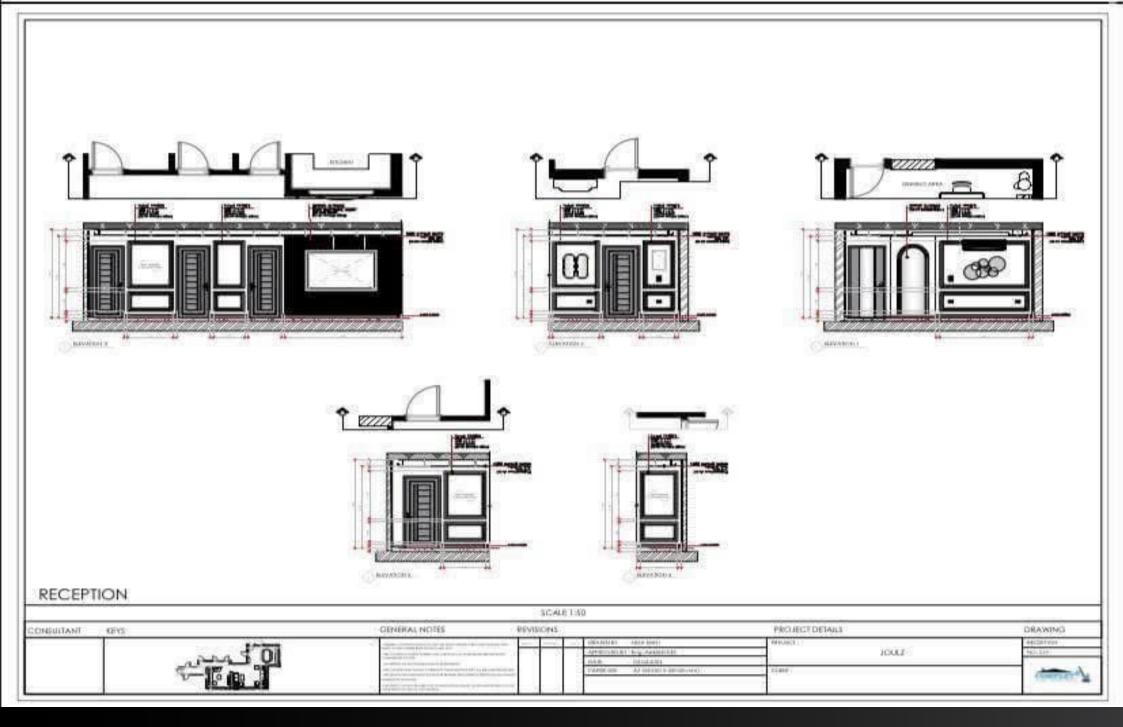

## RECEPTION

|   |            | SCALETSD    |                                           |           |   |                         |                 |            |           |  |
|---|------------|-------------|-------------------------------------------|-----------|---|-------------------------|-----------------|------------|-----------|--|
|   | CONSULTANT | #EYS        | GENERAL NOTES                             | REVISIONS |   |                         | PROJECT DETAILS |            | DRAWIN    |  |
| - |            | 4701        |                                           |           |   | 100 kirk (1 100 kirk)   | NUACI-          | L-VANCACIO | - Hormon  |  |
|   |            |             | Service and the service of the service of | -         | 1 | THE RELEASE BY SHAPE OF |                 | 100.2      | 7400.0181 |  |
| П |            | 7           | The second second second                  |           |   | 2000 2000 E             |                 |            | The same  |  |
| П |            | Transfer de |                                           | -         |   | THESE STREET, SECTION   |                 |            | CONTRACT  |  |
| ı |            | 10 150 04   |                                           | 7000 V    |   | T.                      | 1               |            | 100       |  |